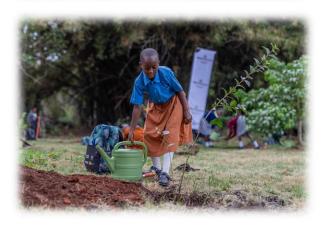

## Learners Program – First Lady Pavilion, Sept 2023

- 2 day learner centered eco program 7<sup>th</sup> to 8<sup>th</sup> September 2023
- Learner dedicated space 200 learners and 50 teachers from across Kenya
- Activities included eco edutainment, a children's panel, eco storytelling, climate change games, eco Virtual Reality, learners showcasing their eco initiatives and tree planting session where over 200 trees were planted at State House with The First Lady

## **Learners Activities – Tree Growing at State House**