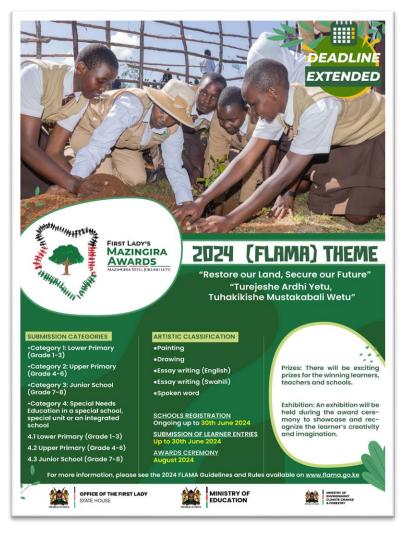

#### **2024 FLAMA THEME\***

"Restore our Land, Secure our Future"

"Turejeshe Ardhi Yetu; Tuhakikishe Mustakabali Wetu"

(\*Based on - World Environment Day theme)

Highlights the importance of;

- ✓ Land restoration
- ✓ Desertification
- ✓ Building drought resilience in Kenya in securing a sustainable future.

#### **LEARNER LEVELS**

- Lower Primary (Grade 1-3)
- Upper Primary (Grade 4-6)
- Junior Secondary (Grade 7-9)
- Special Needs Education

#### **CATEGORIES**

- Drawing
- Painting
- Essay Writing English
- Essay Writing Swahili
- Spoken Word

#### **FLAMA Portal**

- www.flama.go.ke
- The 2023 Name, Tagline and Logo assessment and selection of winners was done through FLAMA portal
- 2024 School Registrations and submission of learners entries done online through the portal
- Guidelines and Rules available