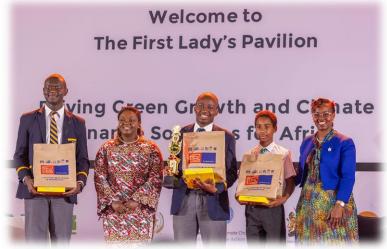

## NAME, TAGLINE & LOGO WINNERS UNVEILED AND AWARDED

- Winning Name, Tagline and Logo unveiled and the top 3 in each category awarded at the Africa Climate Summit, Nairobi, Kenya
- Other winners included; **5 special need learners** and **6 schools** for their exemplary performance and **special mentions** first entrant and youngest entry (5 years old).
- Teachers were given Certificates of Appreciation.