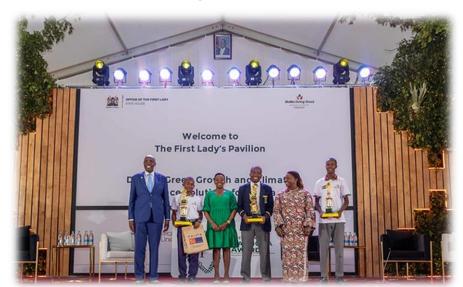

## Learners Program – First Lady Pavilion, Sept 2023

- 2 day learner centered eco program 7<sup>th</sup> to 8<sup>th</sup> September 2023
- Learner dedicated space 200 learners and 50 teachers from across Kenya
- Activities included eco edutainment, a children's panel, eco storytelling, climate change games, eco Virtual Reality, learners showcasing their eco initiatives and tree planting session where over 200 trees were planted at State House with The First Lady

## **Learners Activities – First Lady's Pavilion**