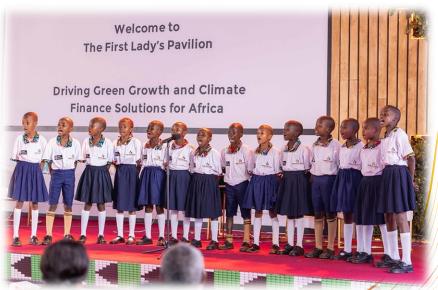

## IV FLAMA Launch | 7<sup>th</sup> Sept 2023 | Africa Climate Week

The First Lady, Her Excellency Mama Rachel Ruto launched the **First Lady's Mazingra Awards (FLAMA)** on the sidelines of the Africa Climate Summit at a colorful ceremony attended by over 300 people.

This included the Cabinet Secretary Education, Principal Secretary (P.S.) Basic Education & Higher Education, P.S. Environment&Climate Change, P.S. Gender, Partners, Vice Chancellor's from various universities, Diplomats, Educators and Learners.

## Learners Program – First Lady Pavilion, Sept 2023

- 2 day learner centered eco program 7<sup>th</sup> to 8<sup>th</sup> September 2023
- Learner dedicated space 200 learners and 50 teachers from across Kenya
- Activities included eco edutainment, a children's panel, eco storytelling, climate change games, eco Virtual Reality, learners showcasing their eco initiatives and tree planting session where over 200 trees were planted at State House with The First Lady