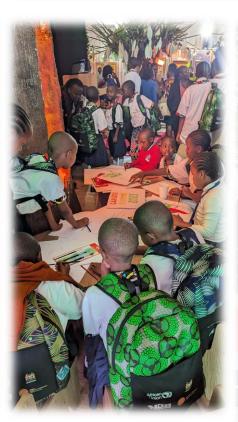

## Learners Program – First Lady Pavilion, Sept 2023

- 2 day learner centered eco program 7<sup>th</sup> to 8<sup>th</sup> September 2023
- Learner dedicated space 200 learners and 50 teachers from across Kenya
- Activities included eco edutainment, a children's panel, eco storytelling, climate change games, eco Virtual Reality, learners showcasing their eco initiatives and tree planting session where over 200 trees were planted at State House with The First Lady

## **Learners Activities – First Lady's Pavilion**