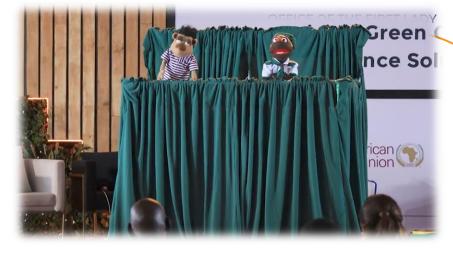

## Learners Program – First Lady Pavilion, Sept 2023

- 2 day learner centered eco program 7<sup>th</sup> to 8<sup>th</sup> September 2023
- Learner dedicated space 200 learners and 50 teachers from across Kenya
- Activities included eco edutainment, a children's panel, eco storytelling, climate change games, eco Virtual Reality, learners showcasing their eco initiatives and tree planting session where over 200 trees were planted at State House with The First Lady

## **Learners Activities – First Lady's Pavilion**