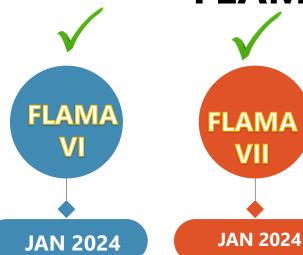

### **FLAMA Journey 2024**

**FLAMA 2024** Rollout -**Primary & Junior Schools** 

**FLAMA Portal** 

**FLAMA** VIII **AUG 2024** 

Assessors (Teachers & **SMEs) Training** 

**Registration &** submissions closed - 31st July

**Judging Process** -School to **National Level** 

**National Awards** Ceremony – Mazingira Day

**FLAMA** 

X

**OCT 2024** 