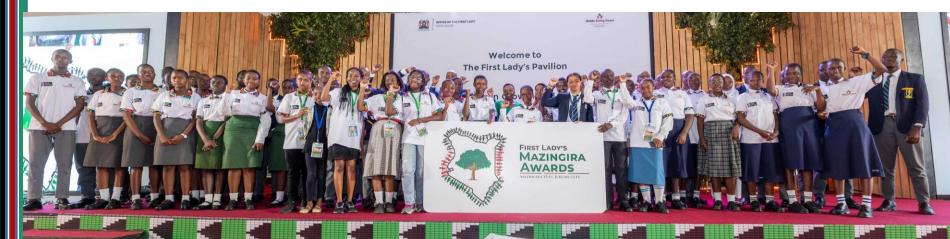

## IV FLAMA Launch | 7<sup>th</sup> Sept 2023 | Africa Climate Week

The First Lady, Her Excellency Mama Rachel Ruto launched the **First Lady's Mazingra Awards (FLAMA)** on the sidelines of the Africa Climate Summit at a colorful ceremony attended by over 300 people.

This included the Cabinet Secretary Education, Principal Secretary (P.S.) Basic Education & Higher Education, P.S. Environment&Climate Change, P.S. Gender, Partners, Vice Chancellor's from various universities, Diplomats, Educators and Learners.