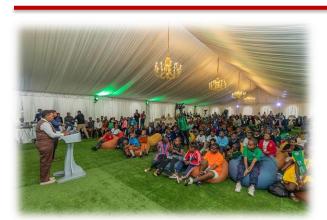

## IV FLAMA Launch | 7<sup>th</sup> Sept 2023 | Africa Climate Week

The First Lady, Her Excellency Mama Rachel Ruto launched the **First Lady's Mazingra Awards (FLAMA)** on the sidelines of the Africa Climate Summit at a colorful ceremony attended by over 300 people.

This included the Cabinet Secretary Education, Principal Secretary (P.S.) Basic Education & Higher Education, P.S. Environment&Climate Change, P.S. Gender, Partners, Vice Chancellor's from various universities, Diplomats, Educators and Learners.