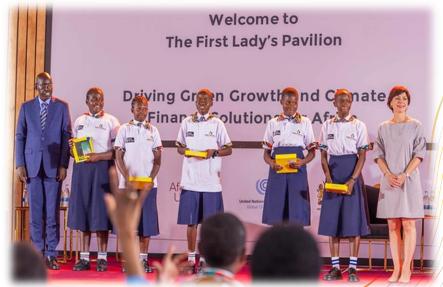

## Learners Program – First Lady Pavilion, Sept 2023

- 2 day learner centered eco program 7<sup>th</sup> to 8<sup>th</sup> September 2023
- Learner dedicated space 200 learners and 50 teachers from across Kenya
- Activities included eco edutainment, a children's panel, eco storytelling, climate change games, eco Virtual Reality, learners showcasing their eco initiatives and tree planting session where over 200 trees were planted at State House with The First Lady

## **Learners Activities – First Lady's Pavilion**