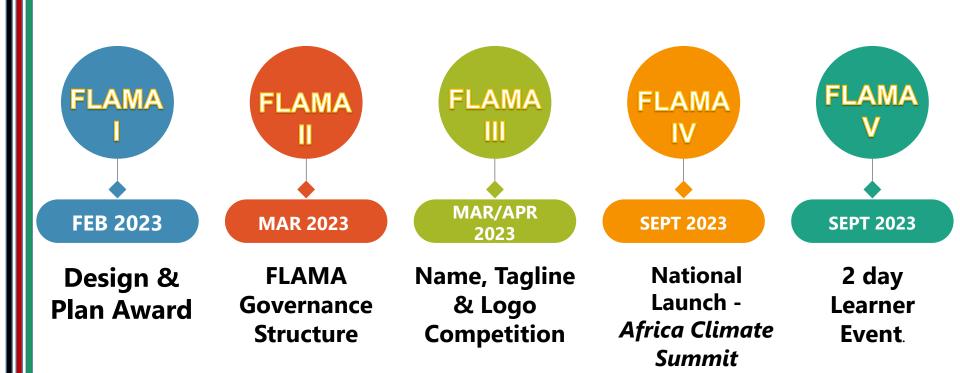

## FLAMA Journey - 2023

## **Designing & Planning the Award**

- ✓ The success and lessons learnt through the Inaugural Kenya Climate Change Art & Essay Competition 2018: Nairobi County were incorporated
- ✓ Considered best practice from other national and global environmental awards such as **Green Innovation Awards**
- ✓ FLAMA scope will be Nationwide... leaving no learner behind.
- ✓ Learners in ALL **47 counties across the country** will have an opportunity to participate.....

**MAR 2023** 

The TWG incorporates relevant experts as and when the need arises and has had several Technical Working Sessions and consultative meetings.

## Name, Tagline & Logo Competition

- Learner led competition to select name, tagline and logo for the Awards
- Run through March April 2023
- Robust assessment criteria developed
- Assessment including Educators, Artists, Climate
   Scientists and The First Lady
- Winners announced at Africa Climate Summit,
   September 2023 and winning name, tagline and logo unveiled
- Outstanding entries, learners and schools recognized

## IV FLAMA Launch | 7<sup>th</sup> Sept 2023 | Africa Climate Week

The First Lady, Her Excellency Mama Rachel Ruto launched the **First Lady's Mazingra Awards (FLAMA)** on the sidelines of the Africa Climate Summit at a colorful ceremony attended by over 300 people.

## Learners Program – First Lady Pavilion, Sept 2023

- 2 day learner centered eco program 7<sup>th</sup> to 8<sup>th</sup> September 2023
- Learner dedicated space 200 learners and 50 teachers from across Kenya
- Activities included eco edutainment, a children's panel, eco storytelling, climate change games, eco Virtual Reality, learners showcasing their eco initiatives and tree planting session where over 200 trees were planted at State House with The First Lady