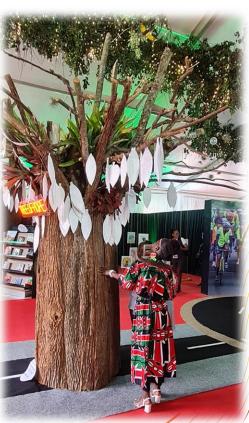

## Learners Program – First Lady Pavilion, Sept 2023

- 2 day learner centered eco program 7<sup>th</sup> to 8<sup>th</sup> September 2023
- Learner dedicated space 200 learners and 50 teachers from across Kenya
- Activities included eco edutainment, a children's panel, eco storytelling, climate change games, eco Virtual Reality, learners showcasing their eco initiatives and tree planting session where over 200 trees were planted at State House with The First Lady

## **Learners Activities – Tree Growing at State House**