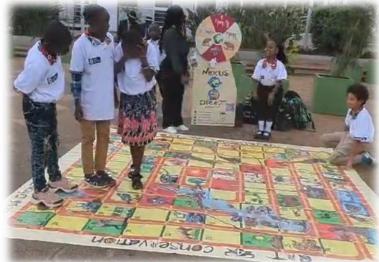

## Learners Program – First Lady Pavilion, Sept 2023

- 2 day learner centered eco program 7<sup>th</sup> to 8<sup>th</sup> September 2023
- Learner dedicated space 200 learners and 50 teachers from across Kenya
- Activities included eco edutainment, a children's panel, eco storytelling, climate change games, eco Virtual Reality, learners showcasing their eco initiatives and tree planting session where over 200 trees were planted at State House with The First Lady

## **Learners Activities – First Lady's Pavilion**