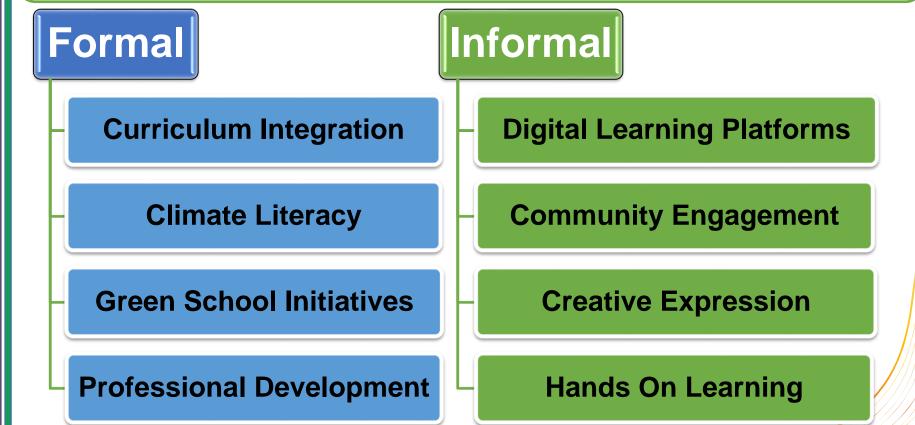

## **Education for Climate Action**

- **Education** both formal and informal is essential in helping young learners understand climate change, change their attitude & behavior and take informed action.
- When children are aware about climate change and its impacts, they can contribute to environmental conservation and climate action
- Research shows that if only **16% of high school students** in high- and middle-income countries were to receive climate change education, we could see a nearly 19 gigaton reduction of carbon dioxide by 2050.

The UN Framework Convention on Climate Change understands the vital role education both formal and informal plays through its **Action for Climate Empowerment (ACE)** 

The over-arching goal of ACE is to empower **all members of society to engage in climate action**, through the **six ACE elements** - climate change education and public awareness, training, public participation, public access to information, and international cooperation

**Education - Formal & informal** are vital for climate action, equipping individuals with knowledge and skills to address environmental challenges, promote sustainability, and inspire collective climate action for a greener future.