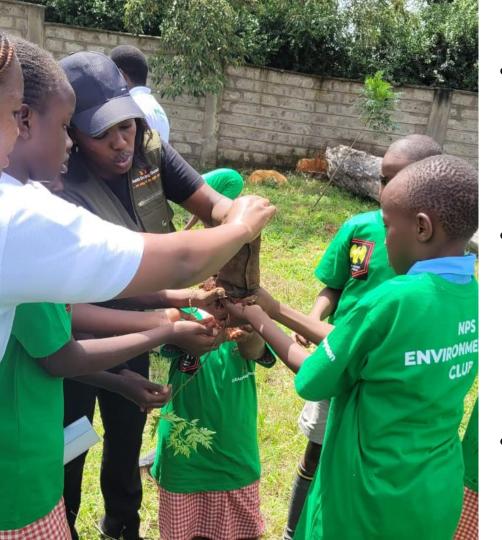

## **Learners Activities – First Lady's Pavilion**

# II. HANDS ON - *LEARNING BY DOING*TREE GROWING IN SCHOOLS

- Working with schools and learners through existing structures including 4K, Environment Clubs, Scouts & Girl Guides
- •Establishment of **tree nurseries** in collaboration with partners including universities to provide seeds, potting bags, tree nursery net houses and nursery establishment training
- Establishment of MaMa Fruit Gardens in schools for conservation, restoration, food security and income generation
- Supporting national target to grow 15 billion trees by 2023 and Office of The First Lady target of growing 500 million trees