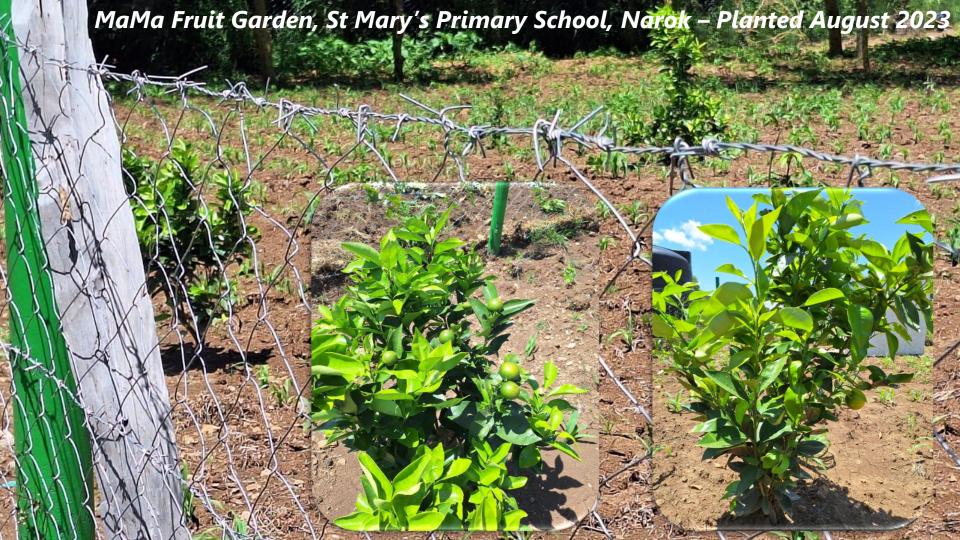

# II. HANDS ON - *LEARNING BY DOING*TREE GROWING IN SCHOOLS

- Working with schools and learners through existing structures including 4K, Environment Clubs, Scouts & Girl Guides
- •Establishment of **tree nurseries** in collaboration with partners including universities to provide seeds, potting bags, tree nursery net houses and nursery establishment training
- Establishment of MaMa Fruit Gardens in schools for conservation, restoration, food security and income generation
- Supporting national target to grow 15 billion trees by 2023 and Office of The First Lady target of growing 500 million trees