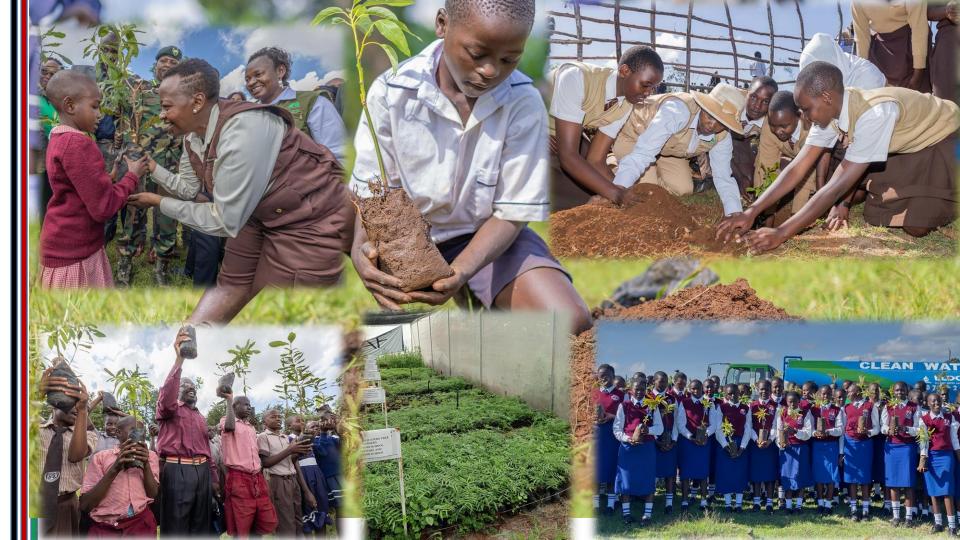

## **Learners Activities – First Lady's Pavilion**

## **Learners Activities – Tree Growing at State House**