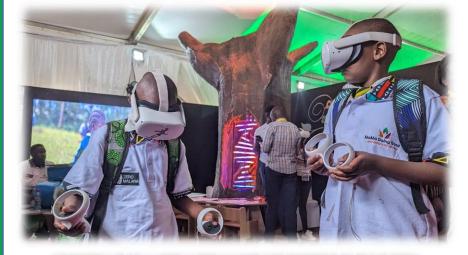

## Learners Program – First Lady Pavilion, Sept 2023

- 2 day learner centered eco program 7<sup>th</sup> to 8<sup>th</sup> September 2023
- Learner dedicated space 200 learners and 50 teachers from across Kenya
- Activities included eco edutainment, a children's panel, eco storytelling, climate change games, eco Virtual Reality, learners showcasing their eco initiatives and tree planting session where over 200 trees were planted at State House with The First Lady

## **Learners Activities – First Lady's Pavilion**