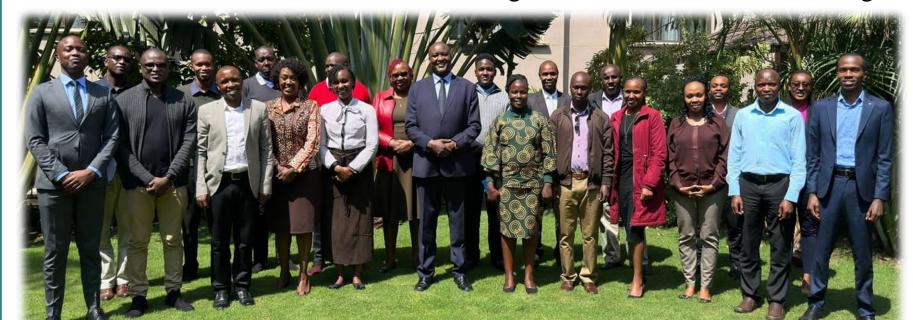

## **FLAMA Technical Working Group (TWG)**

**FLAMA TWG** is made up of **technical experts** from the relevant organisations and Ministries, Departments and Agencies (MDAs) to design, develop and deliver the Competition.

**MAR 2023** 

The TWG incorporates relevant experts as and when the need arises and has had several Technical Working Sessions and consultative meetings.