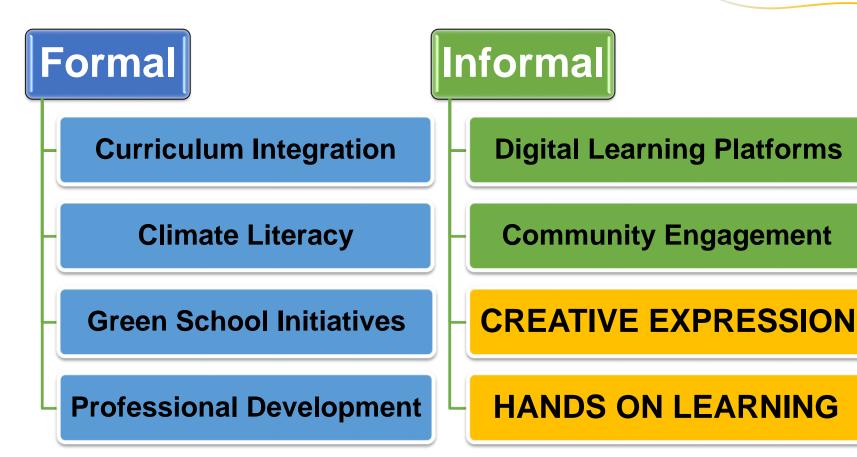

## I. LEARNING BY CREATIVE EXPRESSION First Lady's Mazingira Awards (FLAMA)

- Using creative expression for informal learning in the context of environmental conservation and climate action can be a powerful and effective way to engage young people, raise awareness, and inspire action towards sustainability.
- Creative activities such as art, music, storytelling, and multimedia projects can serve as valuable tools for educating, engaging and empowering learners to become advocates for a sustainable and resilient future

# II. HANDS ON - *LEARNING BY DOING*TREE GROWING IN SCHOOLS

- Working with schools and learners through existing structures including 4K, Environment Clubs, Scouts & Girl Guides
- •Establishment of **tree nurseries** in collaboration with partners including universities to provide seeds, potting bags, tree nursery net houses and nursery establishment training
- Establishment of MaMa Fruit Gardens in schools for conservation, restoration, food security and income generation
- Supporting national target to grow 15 billion trees by 2023 and Office of The First Lady target of growing 500 million trees