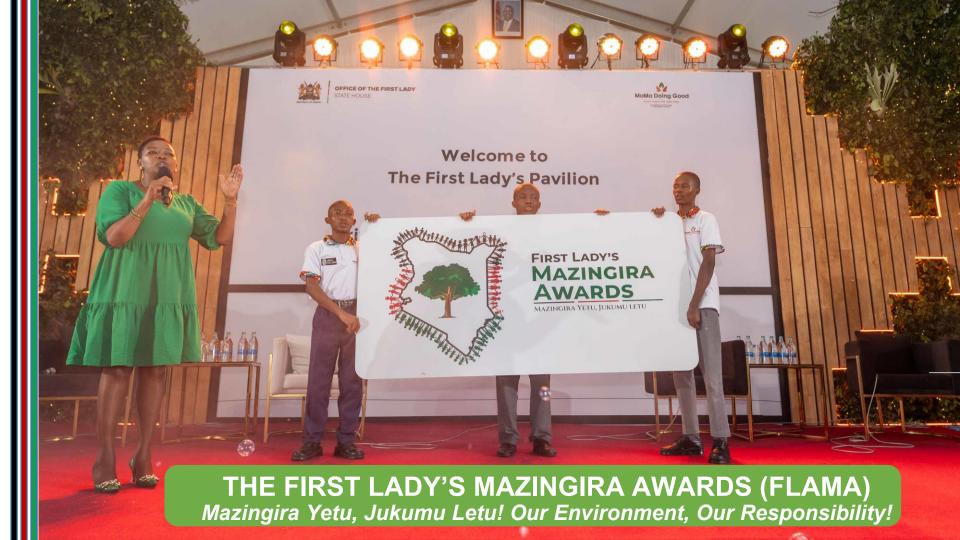

## Winning Name, Tagline & Logo

# FIRST LADY'S \* MAZINGIRA AWARDS

MAZINGIRA YETU, JUKUMU LETU

(\*Mazingira is a Swahili word meaning Environment)

(\*\*Mazingira Yetu, Jukumu Letu
Our Environment, Our Responsibility)

## NAME, TAGLINE & LOGO WINNERS UNVEILED AND AWARDED

- Winning Name, Tagline and Logo unveiled and the top 3 in each category awarded at the Africa Climate Summit, Nairobi, Kenya
- Other winners included; **5 special need learners** and **6 schools** for their exemplary performance and **special mentions** first entrant and youngest entry (5 years old).
- Teachers were given Certificates of Appreciation.