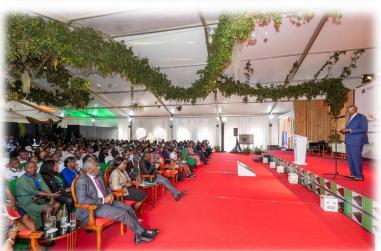

## IV FLAMA Launch | 7<sup>th</sup> Sept 2023 | Africa Climate Week

The First Lady, Her Excellency Mama Rachel Ruto launched the **First Lady's Mazingra Awards (FLAMA)** on the sidelines of the Africa Climate Summit at a colorful ceremony attended by over 300 people.

This included the Cabinet Secretary Education, Principal Secretary (P.S.) Basic Education & Higher Education, P.S. Environment&Climate Change, P.S. Gender, Partners, Vice Chancellor's from various universities, Diplomats, Educators and Learners.