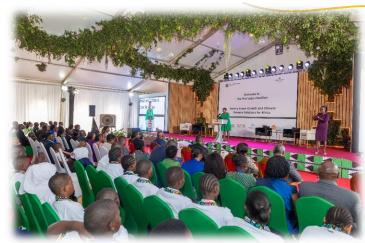

## NAME, TAGLINE & LOGO WINNERS UNVEILED AND AWARDED

- Winning Name, Tagline and Logo unveiled and the top 3 in each category awarded at the Africa Climate Summit, Nairobi, Kenya
- Other winners included; **5 special need learners** and **6 schools** for their exemplary performance and **special mentions** first entrant and youngest entry (5 years old).
- Teachers were given Certificates of Appreciation.

## IV FLAMA Launch | 7<sup>th</sup> Sept 2023 | Africa Climate Week

The First Lady, Her Excellency Mama Rachel Ruto launched the **First Lady's Mazingra Awards (FLAMA)** on the sidelines of the Africa Climate Summit at a colorful ceremony attended by over 300 people.