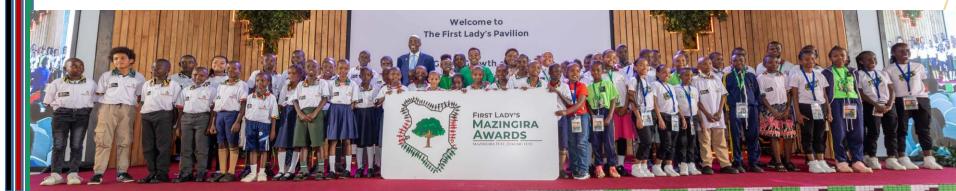

## Learners Program – First Lady Pavilion, Sept 2023

- 2 day learner centered eco program 7<sup>th</sup> to 8<sup>th</sup> September 2023
- Learner dedicated space 200 learners and 50 teachers from across Kenya
- Activities included eco edutainment, a children's panel, eco storytelling, climate change games, eco Virtual Reality, learners showcasing their eco initiatives and tree planting session where over 200 trees were planted at State House with The First Lady

## **Learners Activities – First Lady's Pavilion**