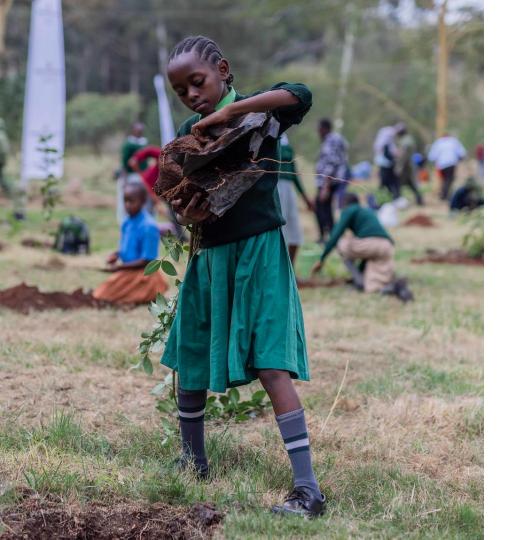

# II. HANDS ON - *LEARNING BY DOING*TREE GROWING IN SCHOOLS

- Working with schools and learners through existing structures including 4K, Environment Clubs, Scouts & Girl Guides
- •Establishment of **tree nurseries** in collaboration with partners including universities to provide seeds, potting bags, tree nursery net houses and nursery establishment training
- Establishment of MaMa Fruit Gardens in schools for conservation, restoration, food security and income generation
- Supporting national target to grow 15 billion trees by 2023 and Office of The First Lady target of growing 500 million trees