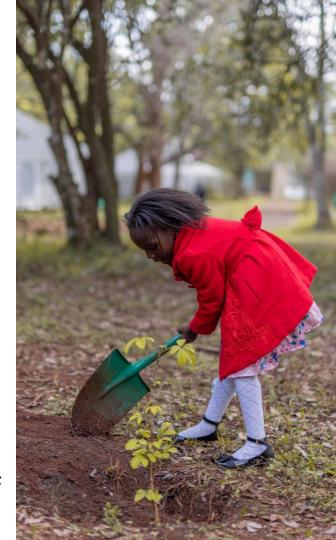

# II. HANDS ON - *LEARNING BY DOING*TREE GROWING IN SCHOOLS

- Working with schools and learners through existing structures including 4K, Environment Clubs, Scouts & Girl Guides
- •Establishment of **tree nurseries** in collaboration with partners including universities to provide seeds, potting bags, tree nursery net houses and nursery establishment training
- Establishment of MaMa Fruit Gardens in schools for conservation, restoration, food security and income generation
- Supporting national target to grow 15 billion trees by 2023 and Office of The First Lady target of growing 500 million trees