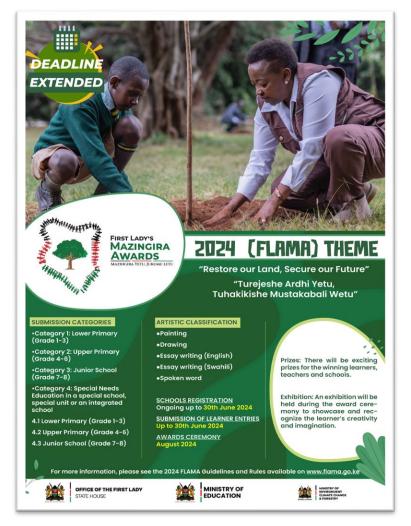

#### **2024 FLAMA THEME\***

"Restore our Land, Secure our Future"

"Turejeshe Ardhi Yetu; Tuhakikishe Mustakabali Wetu"

(\*Based on - World Environment Day theme)

Highlights the importance of;

- ✓ Land restoration
- ✓ Desertification
- ✓ Building drought resilience in Kenya in securing a sustainable future.

#### **LEARNER LEVELS**

- Lower Primary (Grade 1-3)
- Upper Primary (Grade 4-6)
- Junior Secondary (Grade 7-9)
- Special Needs Education

#### **CATEGORIES**

- Drawing
- Painting
- Essay Writing English
- Essay Writing Swahili
- Spoken Word

#### **FLAMA Portal**

- www.flama.go.ke
- The 2023 Name, Tagline and Logo assessment and selection of winners was done through FLAMA portal
- 2024 School Registrations and submission of learners entries done online through the portal
- Guidelines and Rules available