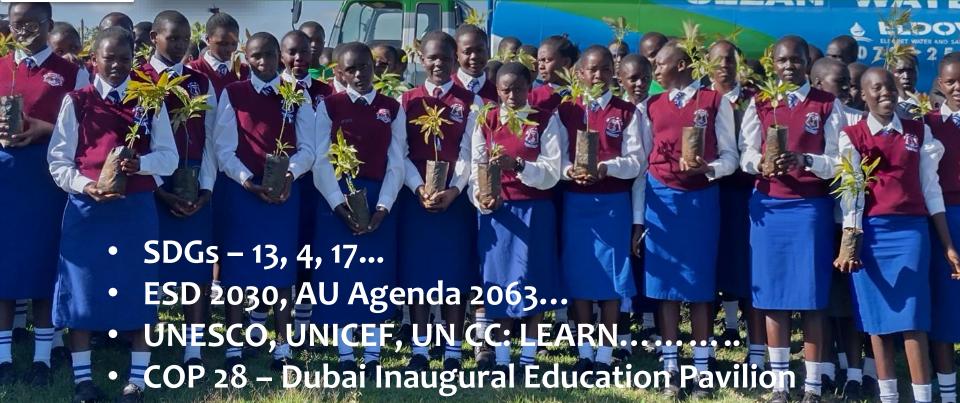

# II. HANDS ON - *LEARNING BY DOING*TREE GROWING IN SCHOOLS

- Working with schools and learners through existing structures including 4K, Environment Clubs, Scouts & Girl Guides
- •Establishment of **tree nurseries** in collaboration with partners including universities to provide seeds, potting bags, tree nursery net houses and nursery establishment training
- Establishment of MaMa Fruit Gardens in schools for conservation, restoration, food security and income generation
- Supporting national target to grow 15 billion trees by 2023 and Office of The First Lady target of growing 500 million trees