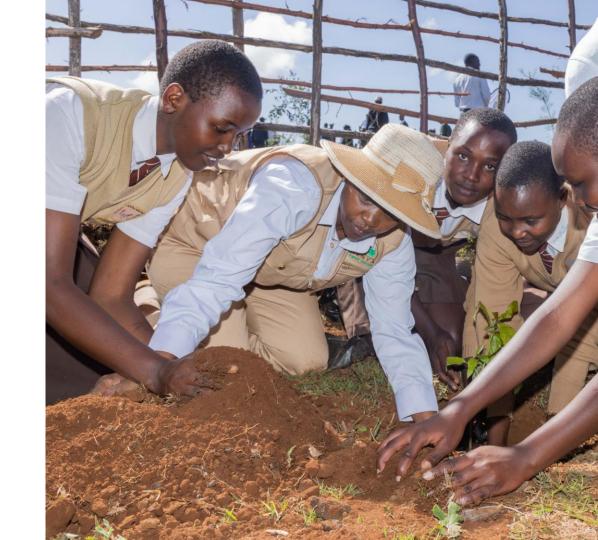

## **Learners Activities – Tree Growing at State House**

# II. HANDS ON - *LEARNING BY DOING*TREE GROWING IN SCHOOLS

- Working with schools and learners through existing structures including 4K, Environment Clubs, Scouts & Girl Guides
- •Establishment of **tree nurseries** in collaboration with partners including universities to provide seeds, potting bags, tree nursery net houses and nursery establishment training
- Establishment of MaMa Fruit Gardens in schools for conservation, restoration, food security and income generation
- Supporting national target to grow 15 billion trees by 2023 and Office of The First Lady target of growing 500 million trees