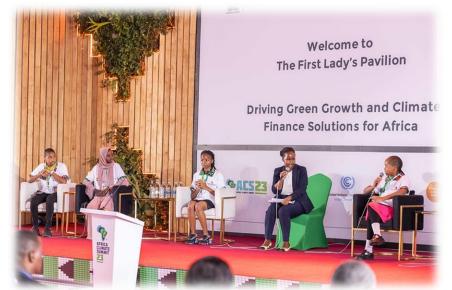

## Learners Program – First Lady Pavilion, Sept 2023

- 2 day learner centered eco program 7<sup>th</sup> to 8<sup>th</sup> September 2023
- Learner dedicated space 200 learners and 50 teachers from across Kenya
- Activities included eco edutainment, a children's panel, eco storytelling, climate change games, eco Virtual Reality, learners showcasing their eco initiatives and tree planting session where over 200 trees were planted at State House with The First Lady

## **Learners Activities – First Lady's Pavilion**