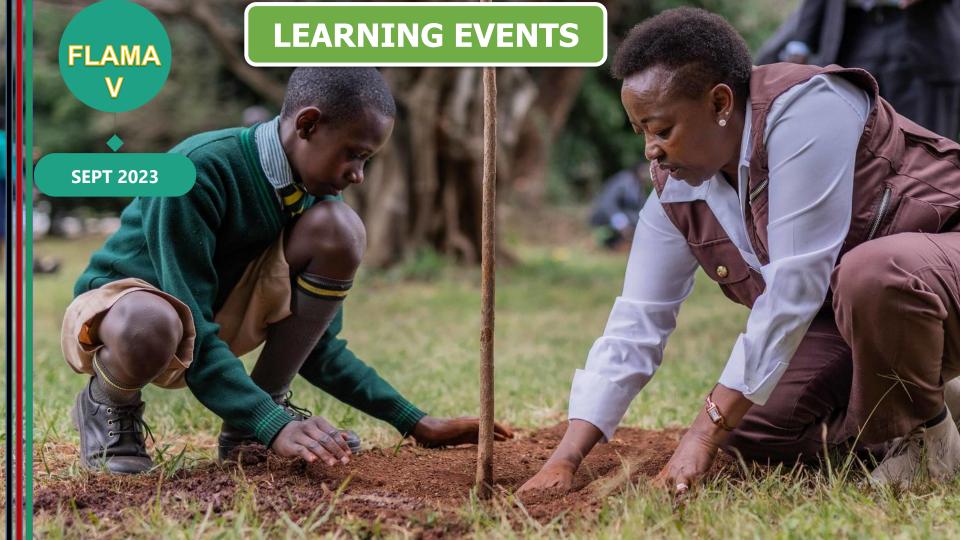

## Learners Program – First Lady Pavilion, Sept 2023

- 2 day learner centered eco program 7<sup>th</sup> to 8<sup>th</sup> September 2023
- Learner dedicated space 200 learners and 50 teachers from across Kenya
- Activities included eco edutainment, a children's panel, eco storytelling, climate change games, eco Virtual Reality, learners showcasing their eco initiatives and tree planting session where over 200 trees were planted at State House with The First Lady

## **Learners Activities – Tree Growing at State House**

# II. HANDS ON - *LEARNING BY DOING*TREE GROWING IN SCHOOLS

- Working with schools and learners through existing structures including 4K, Environment Clubs, Scouts & Girl Guides
- •Establishment of **tree nurseries** in collaboration with partners including universities to provide seeds, potting bags, tree nursery net houses and nursery establishment training
- Establishment of MaMa Fruit Gardens in schools for conservation, restoration, food security and income generation
- Supporting national target to grow 15 billion trees by 2023 and Office of The First Lady target of growing 500 million trees