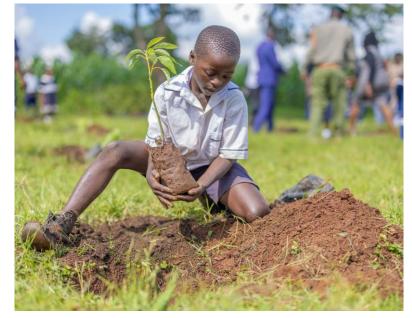

## **Learners Activities – Tree Growing at State House**

## Learners Program – First Lady Pavilion, Sept 2023

- 2 day learner centered eco program 7<sup>th</sup> to 8<sup>th</sup> September 2023
- Learner dedicated space 200 learners and 50 teachers from across Kenya
- Activities included eco edutainment, a children's panel, eco storytelling, climate change games, eco Virtual Reality, learners showcasing their eco initiatives and tree planting session where over 200 trees were planted at State House with The First Lady