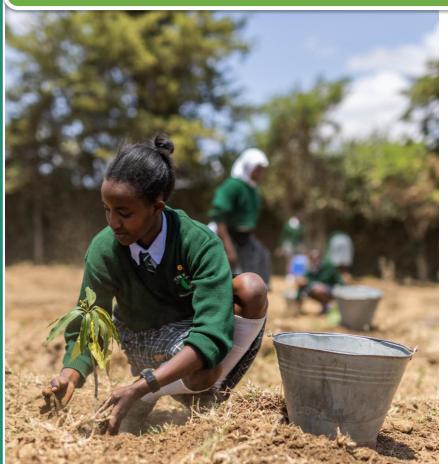

# II. HANDS ON - *LEARNING BY DOING*TREE GROWING IN SCHOOLS

- Working with schools and learners through existing structures including 4K, Environment Clubs, Scouts & Girl Guides
- •Establishment of **tree nurseries** in collaboration with partners including universities to provide seeds, potting bags, tree nursery net houses and nursery establishment training
- Establishment of MaMa Fruit Gardens in schools for conservation, restoration, food security and income generation
- Supporting national target to grow 15 billion trees by 2023 and Office of The First Lady target of growing 500 million trees