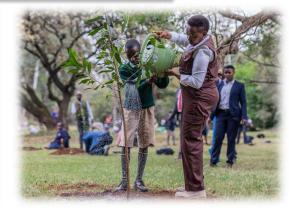

## Learners Program – First Lady Pavilion, Sept 2023

- 2 day learner centered eco program 7<sup>th</sup> to 8<sup>th</sup> September 2023
- Learner dedicated space 200 learners and 50 teachers from across Kenya
- Activities included eco edutainment, a children's panel, eco storytelling, climate change games, eco Virtual Reality, learners showcasing their eco initiatives and tree planting session where over 200 trees were planted at State House with The First Lady

## **Learners Activities – Tree Growing at State House**