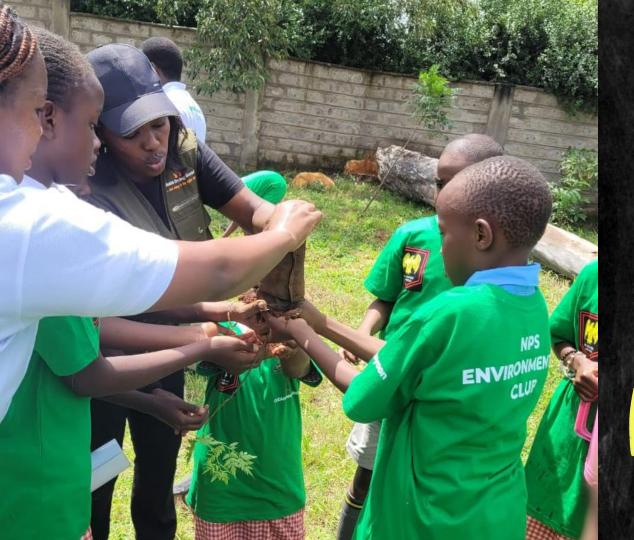

# II. HANDS ON - *LEARNING BY DOING*TREE GROWING IN SCHOOLS

- Working with schools and learners through existing structures including 4K, Environment Clubs, Scouts & Girl Guides
- •Establishment of **tree nurseries** in collaboration with partners including universities to provide seeds, potting bags, tree nursery net houses and nursery establishment training
- Establishment of MaMa Fruit Gardens in schools for conservation, restoration, food security and income generation
- Supporting national target to grow 15 billion trees by 2023 and Office of The First Lady target of growing 500 million trees