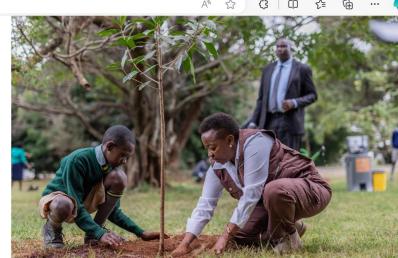

## **Learners Activities – Tree Growing at State House**

## Learners Program – First Lady Pavilion, Sept 2023

- 2 day learner centered eco program 7<sup>th</sup> to 8<sup>th</sup> September 2023
- Learner dedicated space 200 learners and 50 teachers from across Kenya
- Activities included eco edutainment, a children's panel, eco storytelling, climate change games, eco Virtual Reality, learners showcasing their eco initiatives and tree planting session where over 200 trees were planted at State House with The First Lady