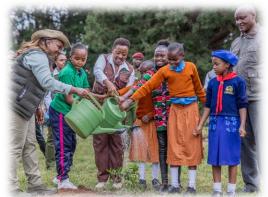

## Learners Program – First Lady Pavilion, Sept 2023

- 2 day learner centered eco program 7<sup>th</sup> to 8<sup>th</sup> September 2023
- Learner dedicated space 200 learners and 50 teachers from across Kenya
- Activities included eco edutainment, a children's panel, eco storytelling, climate change games, eco Virtual Reality, learners showcasing their eco initiatives and tree planting session where over 200 trees were planted at State House with The First Lady

## **Learners Activities – First Lady's Pavilion**