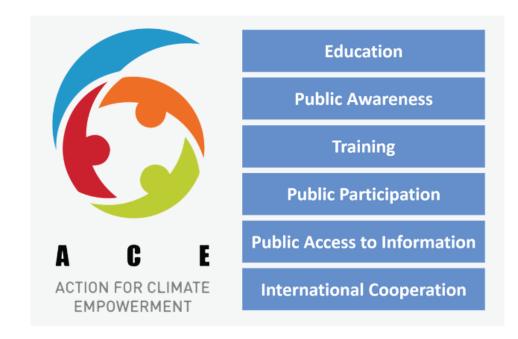

The UN Framework Convention on Climate Change understands the vital role education both formal and informal plays through its **Action for Climate Empowerment (ACE)** 

The over-arching goal of ACE is to empower **all members of society to engage in climate action**, through the **six ACE elements** - climate change education and public awareness, training, public participation, public access to information, and international cooperation

100

 Incorporating climate change across all aspects of formal and informal education is the starting point for effective climate action

 Training refers to vocational training in key climate-related sectors to develop practical and technical skills for securing a just transition to a low-carbon, climate resilient future that leaves no one behind.

 Public awareness aims to reach people of all ages and from all walks of life Raising awareness about climate change impacts and solutions

• information on the climate crisis should be readily accessible and freely available to the public, so they are equipped with the tools to play an active, meaningful role in climate policy and action

 Providing the public with an opportunity to share their views and perspectives in climate change decision-making processes

• International cooperation can enhance support to national efforts, allow for aggregation and joint efforts and create opportunities for knowledge exchange to foster greater climate action.

#### **BUILD KNOWLEDGE AND CAPACITY TO MEET CLIMATE CHANGE**

6

ACE

**Globally** 

Improve education, awareness-raising and human and institutional capacity on climate change mitigation, adaptation, impact reduction and early warning.